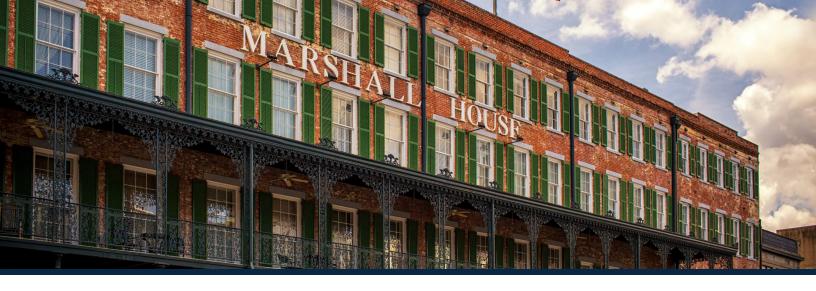

# Marshall House Fact Sheet

The Marshall House was built in 1851, and is know as one of Savannah's oldest and most historically authentic hotels. Named one of the "Best of Savannah" hotels several times, and consistently among the top ranked hotels on TripAdvisor, an event here promises a unique and memorable experience.