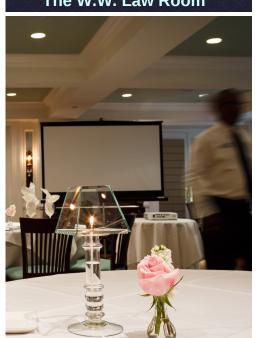

# 3 Meeting/Event Spaces on the Main Floor of the Hotel

- Leopold Adler Boardroom: 275 square feet Capacity: 10
- The Atrium: 1200 square feet Capacity: 100 Standing, 80 Seated
- W.W. Law Room: 1200 square feet: 80 Standing, 70 Seated

#### The W.W. Law Room