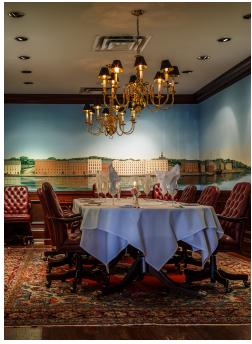

#### **Meeting & Event Space**

- Accommodations for groups of 6-200 meeting rooms totaling 2,675 square feet
- The Leopold Adler Room offers a VIP setting for up to 10 guests. Features a handpainted wall mural of Savannah as it appeared in the early 1800s.
- The Atrium hosts up to 100 guests in cheerful room with glass-rooftop and historic Savannah Grey brick walls.
- The W.W. Law room easily accommodates 70 seated guests..

# 3 Meeting/Event Spaces on the Main Floor of the Hotel

- Leopold Adler Boardroom: 275 square feet Capacity: 10
- The Atrium: 1200 square feet Capacity: 100 Standing, 80 Seated
- W.W. Law Room: 1200 square feet: 80 Standing, 70 Seated

#### The Boardroom

Your Contact for Corporate Stays, Weddings, & Events: Jackie Griffith, Sales Manager sales@marshallhouse.com | Tel: (912) 644-7896 | Toll free: 1-800-589-6304 | Fax: (912) 234-3334