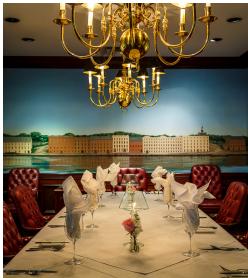

#### **Meeting & Event Space**

- Accommodations for groups of 6-200 meeting rooms totaling 2,675 square feet
- The Leopold Adler Room offers a VIP setting for up to 10 guests. Features a handpainted wall mural of Savannah as it appeared in the early 1800s.
- The Atrium hosts up to 100 guests in cheerful room with glass-rooftop and historic Savannah Grey brick walls.
- The W.W. Law room easily accommodates 70 seated guests..

# 3 Meeting/Event Spaces on the Main Floor of the Hotel

- Leopold Adler Boardroom: 275 square feet Capacity: 10
- The Atrium: 1200 square feet Capacity: 100 Standing, 80 Seated
- W.W. Law Room: 1200 square feet: 80 Standing, 70 Seated

#### The Boardroom

Your Contact for Corporate Stays, Weddings, & Events: Jackie Griffith, Sales Manager sales@marshallhouse.com | Tel: (912) 644-7896 | Toll free: 1-800-589-6304 | Fax: (912) 234-3334